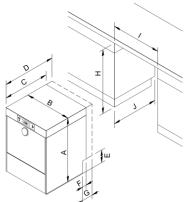

## **Recess dimensions**

When installing the dishwasher in a counter, recess dimensions must be observed. The dishwasher does not need to be fixed in the counter. Furniture in the vicinity of the dishwasher must be suitable for commercial use and resistant to steam.

|   | M-iClean U / M-iClean U Type M2 (dimensions in mm) |                     |         |                        |         |                         |         |
|---|----------------------------------------------------|---------------------|---------|------------------------|---------|-------------------------|---------|
|   | US                                                 | US (GiO rear panel) | UM      | UM (GiO<br>rear panel) | UM+     | UM+ (GiO<br>rear panel) | UL      |
| Α | 710–735                                            | 710–735             | 710–735 | 710–735                | 830-855 | 830–855                 | 830–855 |
| В | 460                                                | 460                 | 600     | 600                    | 600     | 600                     | 600     |
| С | 600                                                | _                   | 600     | _                      | 600     | _                       | 680     |
| D | _                                                  | 690                 | _       | 690                    | _       | 690                     | _       |
| Е | 155                                                | 155                 | 155     | 155                    | 155     | 155                     | 155     |
| F | 50                                                 | _                   | 50      | _                      | 50      | _                       | 130     |
| G | _                                                  | 140                 | _       | 140                    | _       | 140                     | _       |
| Н | 715–735                                            | 715–735             | 715–735 | 715–735                | 835–855 | 835–855                 | 835–855 |
| I | 470–480                                            | 470–480             | 610–620 | 610–620                | 610–620 | 610–620                 | 610–620 |
| J | 605                                                | 695                 | 605     | 695                    | 605     | 695                     | 685     |