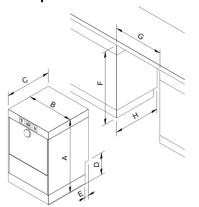

## Dishwasher with plinth 120 mm or 150 mm

The dishwasher can also be set up without feet, in which case alignment is no longer possible.

Height of the machine without feet in mm:

|       | US 150/<br>UM 150 | UM+ 120/<br>UL 120 | UM+ 150/<br>UL 150 |  |  |
|-------|-------------------|--------------------|--------------------|--|--|
| 820+5 | 850 <sup>+5</sup> | 940+5              | 970+5              |  |  |

|   | M-iClean U / M-iClean U Type M2 (dimensions in mm) |         |         |         |         |          |         |          |
|---|----------------------------------------------------|---------|---------|---------|---------|----------|---------|----------|
|   | US 120                                             | US 150  | UM 120  | UM 150  | UM+ 120 | UM+ 150  | UL 120  | UL 150   |
| Α | 830-855                                            | 860-885 | 830–855 | 860–885 | 950–975 | 980-1005 | 950–975 | 980–1005 |
| В | 460                                                |         | 600     |         | 600     |          | 600     |          |
| С | 600                                                |         | 600     |         | 600     |          | 680     |          |
| D | 275                                                | 305     | 275     | 305     | 275     | 305      | 275     | 305      |
| E | 50                                                 |         | 50      |         | 50      |          | 130     |          |
| F | 835–855                                            | 865–885 | 835–855 | 865–885 | 955–975 | 985–1005 | 955–975 | 985–1005 |
| G | 470–480                                            |         | 610–620 |         | 610–620 |          | 610–620 |          |
| Н | 605                                                |         | 605     |         | 605     |          | 685     |          |