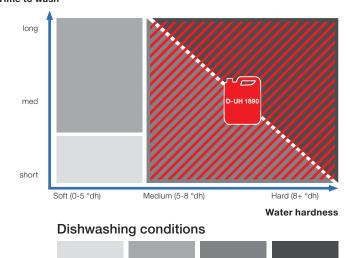

# Recommended positioning:

### Time to wash

Medium

Difficult

Very hard

For safety advice please visit: https://m3o.link/uSi

Order number Sales unit Jerry can 25 kg 9018985 Jerry can 12 kg 9018984 Jerry can 6 kg 9018983

**UFI:** DH6Y-H3XY-VG07-096N

Status: 10.2020 EN