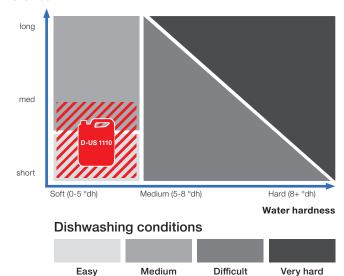

**D-US 1110** 

Universal liquid warewashing detergent for soft to medium hard water conditions

- NTA-, EDTA-, phospate and chlorine-free
- highly effective even on toughest soil
- provides clean, sparkling results
- guarantees one-pass cleaning results
- binds water hardness

#### Instructions for use:

MEIKO ACTIVE D-US 1110 is used with a dosing unit. The dosage is determined by water hardness, time to wash, soil level, type of dishwashing machine and tableware etc.

## Recommended dosage:

2 - 4 g/l water