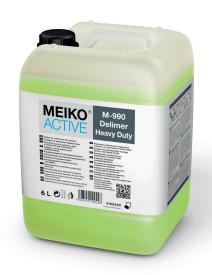

# M-990 Delimer Heavy Duty

Sales unit Jerry can 6L

Status: 07.2021 EN

UFI: YRX7-DW4A-JG0F-HW74